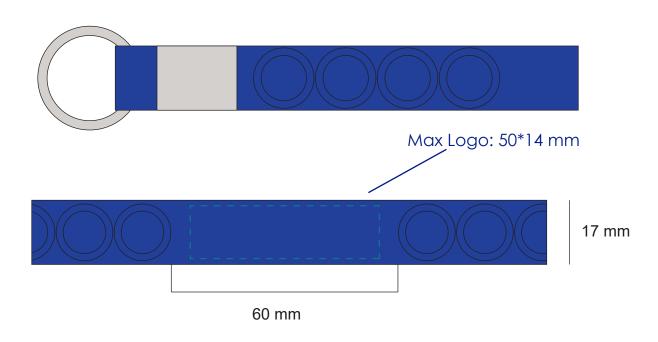

## **Product Colour**

Blue

Fidget Popper Strap Keyring 143 mm \* 17 mm Branding Method: Silk Print

## **Logo Size**